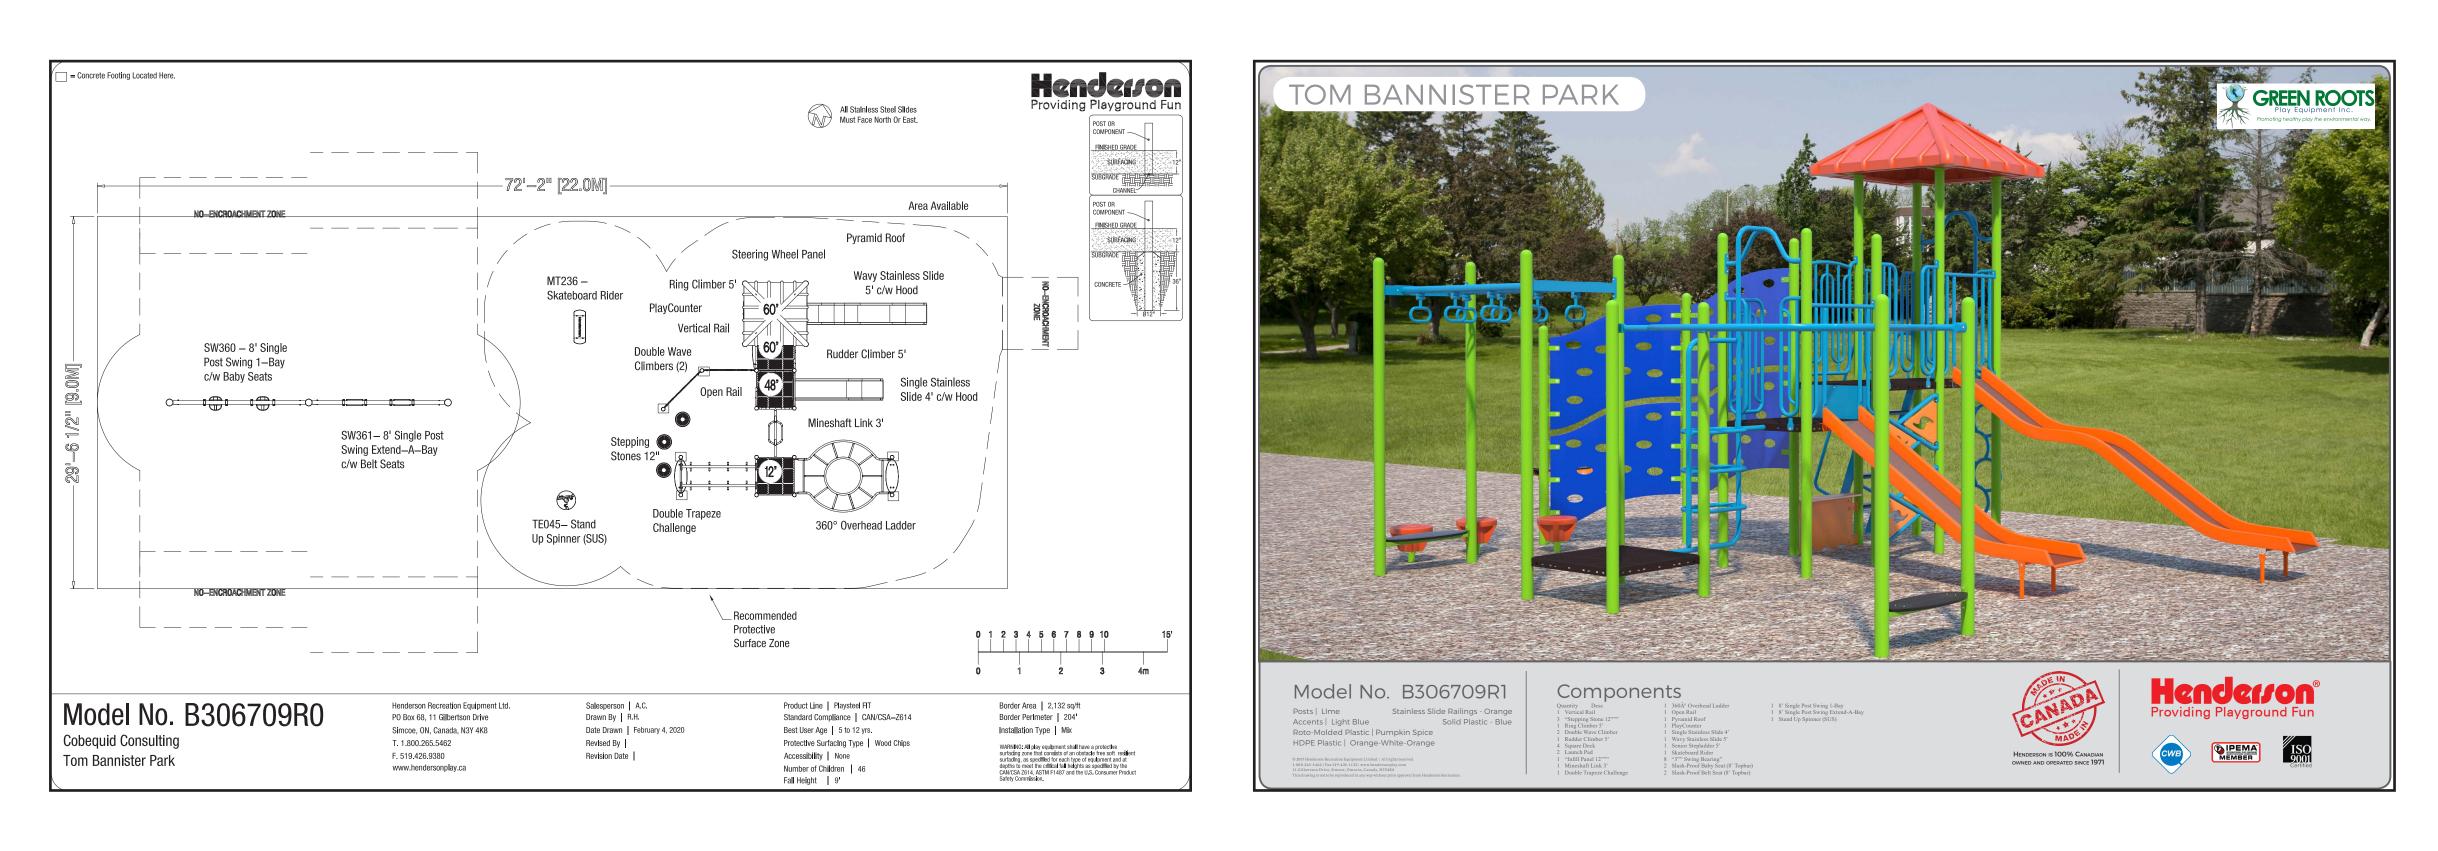

CVRD

The Tom Bannister Park Playground Renewal Project includes removal of the old play equipment and installation of a new multi-play apparatus and a two bay, 4 swing set.

The project will initiate in April and continue until the end of May. During this time the park will remain open, however the construction area will be closed.

## TOM BANNISTER Community Park PLAYGROUND RENEWAL PROJECT