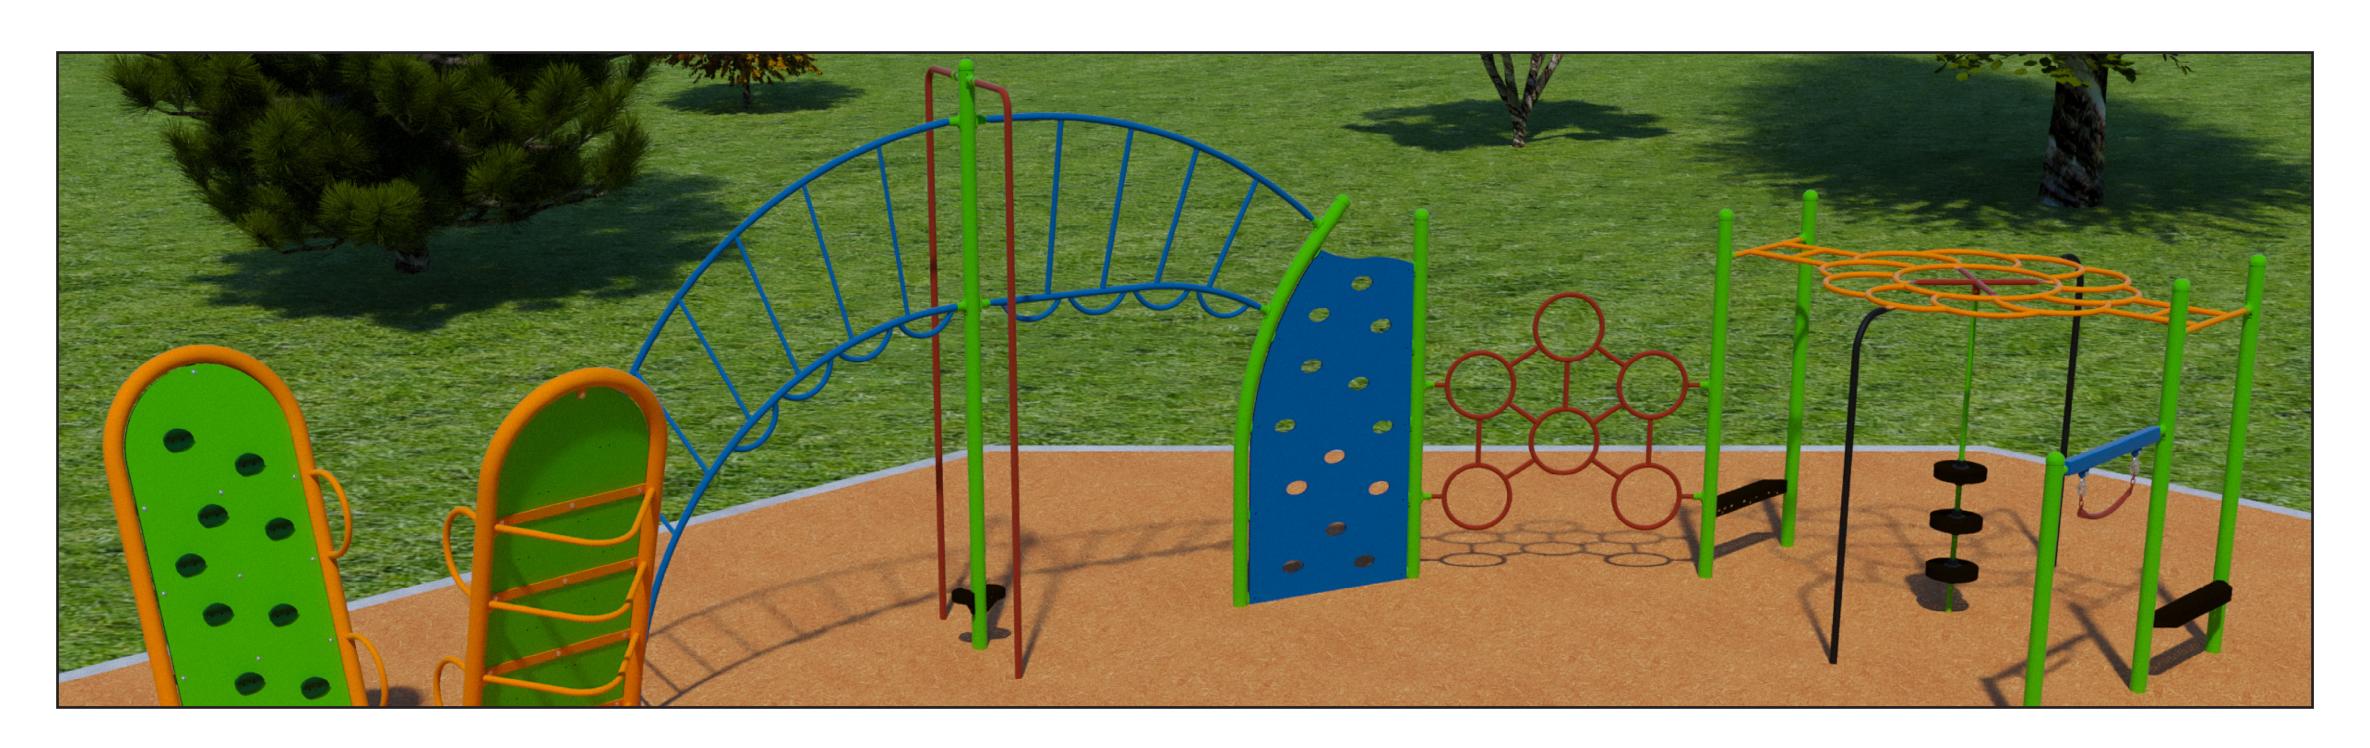

## PHASE 2 PLAYGROUND RENEWAL PROJECT

The Central Park Playground Renewal Project - Phase 2 includes removal of the old swings, construction of a new playground climber, expanded planting beds and extended trail to connect to South Shore Road.