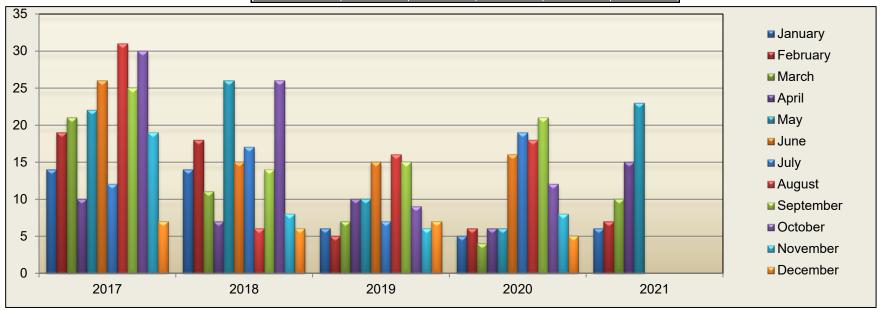

## **TOTAL OF NEW HOUSING STARTS**

|            | 2017 | 2018 | 2019 | 2020 | 2021 |
|------------|------|------|------|------|------|
| January    | 14   | 14   | 6    | 5    | 6    |
| February   | 19   | 18   | 5    | 6    | 7    |
| March      | 21   | 11   | 7    | 4    | 10   |
| April      | 10   | 7    | 10   | 6    | 15   |
| May        | 22   | 26   | 10   | 6    | 23   |
| June       | 26   | 15   | 15   | 16   |      |
| July       | 12   | 17   | 7    | 19   |      |
| August     | 31   | 6    | 16   | 18   |      |
| September  | 25   | 14   | 15   | 21   |      |
| October    | 30   | 26   | 9    | 12   |      |
| November   | 19   | 8    | 6    | 8    |      |
| December   | 7    | 6    | 7    | 5    |      |
| YTD Totals | 236  | 168  | 113  | 126  | 61   |