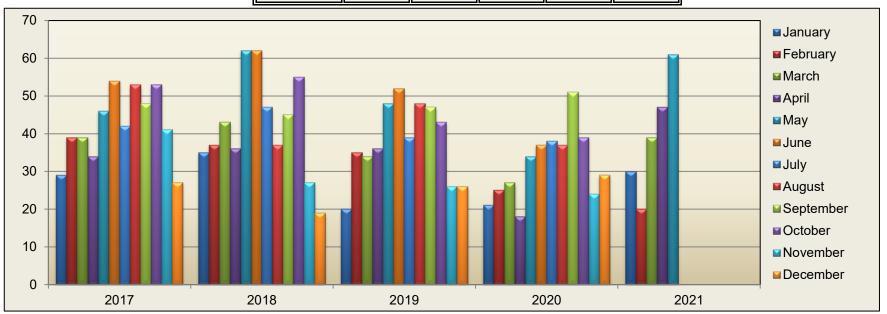

## **TOTAL BUILDING PERMITS ISSUED**

|            | 2017 | 2018 | 2019 | 2020 | 2021 |
|------------|------|------|------|------|------|
| January    | 29   | 35   | 20   | 21   | 30   |
| February   | 39   | 37   | 35   | 25   | 20   |
| March      | 39   | 43   | 34   | 27   | 39   |
| April      | 34   | 36   | 36   | 18   | 47   |
| May        | 46   | 62   | 48   | 34   | 61   |
| June       | 54   | 62   | 52   | 37   |      |
| July       | 42   | 47   | 39   | 38   |      |
| August     | 53   | 37   | 48   | 37   |      |
| September  | 48   | 45   | 47   | 51   |      |
| October    | 53   | 55   | 43   | 39   |      |
| November   | 41   | 27   | 26   | 24   |      |
| December   | 27   | 19   | 26   | 29   |      |
| YTD Totals | 505  | 505  | 454  | 380  | 197  |