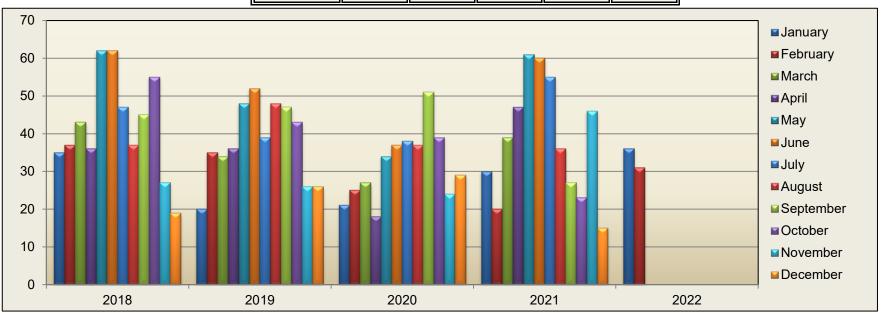

## **TOTAL BUILDING PERMITS ISSUED**

|            | 2018 | 2019 | 2020 | 2021 | 2022 |
|------------|------|------|------|------|------|
| January    | 35   | 20   | 21   | 30   | 36   |
| February   | 37   | 35   | 25   | 20   | 31   |
| March      | 43   | 34   | 27   | 39   |      |
| April      | 36   | 36   | 18   | 47   |      |
| May        | 62   | 48   | 34   | 61   |      |
| June       | 62   | 52   | 37   | 60   |      |
| July       | 47   | 39   | 38   | 55   |      |
| August     | 37   | 48   | 37   | 36   |      |
| September  | 45   | 47   | 51   | 27   |      |
| October    | 55   | 43   | 39   | 23   |      |
| November   | 27   | 26   | 24   | 46   |      |
| December   | 19   | 26   | 29   | 15   |      |
| YTD Totals | 505  | 454  | 380  | 459  | 67   |