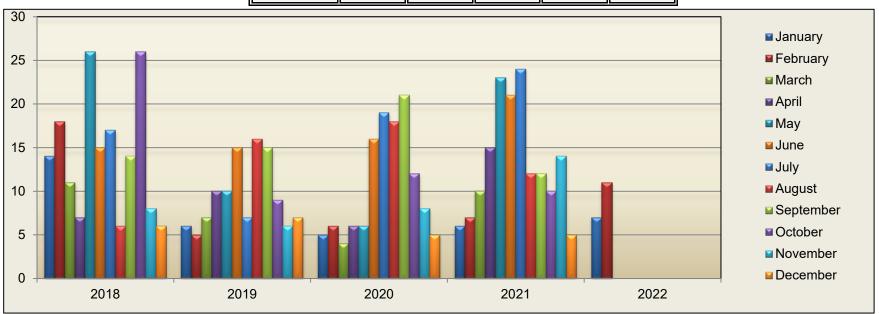

## **TOTAL OF NEW HOUSING STARTS**

|            | 2018 | 2019 | 2020 | 2021 | 2022 |
|------------|------|------|------|------|------|
| January    | 14   | 6    | 5    | 6    | 7    |
| February   | 18   | 5    | 6    | 7    | 11   |
| March      | 11   | 7    | 4    | 10   |      |
| April      | 7    | 10   | 6    | 15   |      |
| May        | 26   | 10   | 6    | 23   |      |
| June       | 15   | 15   | 16   | 21   |      |
| July       | 17   | 7    | 19   | 24   |      |
| August     | 6    | 16   | 18   | 12   |      |
| September  | 14   | 15   | 21   | 12   |      |
| October    | 26   | 9    | 12   | 10   |      |
| November   | 8    | 6    | 8    | 14   |      |
| December   | 6    | 7    | 5    | 5    |      |
| YTD Totals | 168  | 113  | 126  | 159  | 18   |