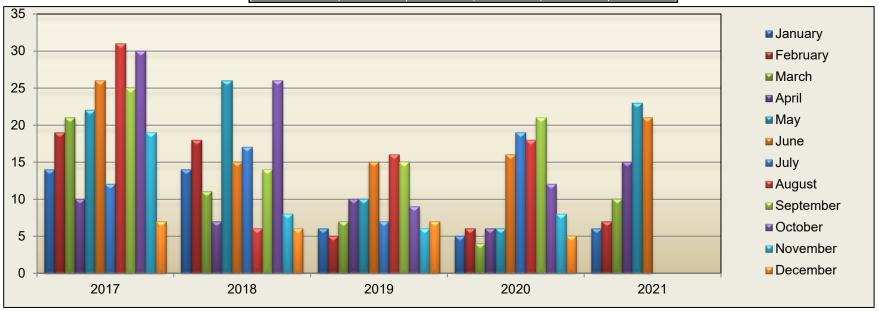

## **TOTAL OF NEW HOUSING STARTS**

|            | 2017 | 2018 | 2019 | 2020 | 2021 |
|------------|------|------|------|------|------|
| January    | 14   | 14   | 6    | 5    | 6    |
| February   | 19   | 18   | 5    | 6    | 7    |
| March      | 21   | 11   | 7    | 4    | 10   |
| April      | 10   | 7    | 10   | 6    | 15   |
| May        | 22   | 26   | 10   | 6    | 23   |
| June       | 26   | 15   | 15   | 16   | 21   |
| July       | 12   | 17   | 7    | 19   |      |
| August     | 31   | 6    | 16   | 18   |      |
| September  | 25   | 14   | 15   | 21   |      |
| October    | 30   | 26   | 9    | 12   |      |
| November   | 19   | 8    | 6    | 8    |      |
| December   | 7    | 6    | 7    | 5    |      |
| YTD Totals | 236  | 168  | 113  | 126  | 82   |