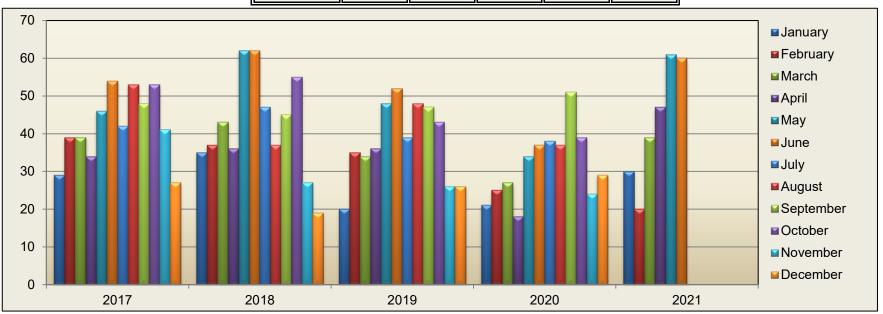

## **TOTAL BUILDING PERMITS ISSUED**

|            | 2017 | 2018 | 2019 | 2020 | 2021 |
|------------|------|------|------|------|------|
| January    | 29   | 35   | 20   | 21   | 30   |
| February   | 39   | 37   | 35   | 25   | 20   |
| March      | 39   | 43   | 34   | 27   | 39   |
| April      | 34   | 36   | 36   | 18   | 47   |
| May        | 46   | 62   | 48   | 34   | 61   |
| June       | 54   | 62   | 52   | 37   | 60   |
| July       | 42   | 47   | 39   | 38   |      |
| August     | 53   | 37   | 48   | 37   |      |
| September  | 48   | 45   | 47   | 51   |      |
| October    | 53   | 55   | 43   | 39   |      |
| November   | 41   | 27   | 26   | 24   |      |
| December   | 27   | 19   | 26   | 29   |      |
| YTD Totals | 505  | 505  | 454  | 380  | 257  |