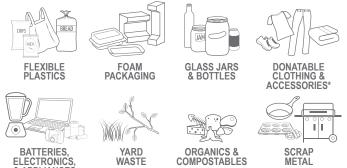

## RECYCLING CENTRE DROP-OFF

Items that require special handling

Drop these items off at a Recycling Centre. Do NOT put them in your curbside tote.

<sup>\*</sup>Bings Creek & Peerless Road Recycling Centres only. Ripped or stained items must be disposed of as garbage.