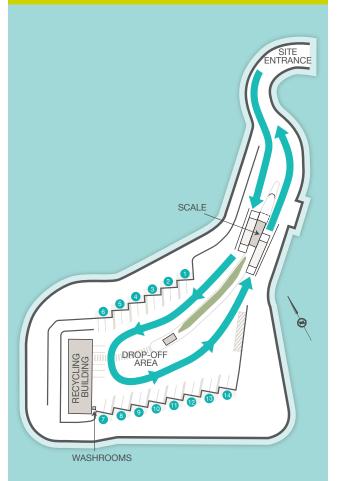

### MEADE CREEK SITE MAP



## **Recycling Centre Location & Hours**

8855 Youbou Road, Lake Cowichan BC Open 9 a.m. to 5 p.m. November 1 - March 31 Wednesday, Saturday and Sunday April 1 - October 31

Tuesday, Wednesday, Saturday and Sunday Closed on all Statutory Holidays and Boxing Day

Accepted materials and tipping fees may be subject to change without notice.

Call ahead or visit us online for current rates.

## Questions?

CVRD RECYCLING HOTLINE: 250.746.2540 TOLL-FREE: 1.800.665.3955 EMAIL: rwm@cvrd.bc.ca WEB: cvrd.ca/78/Garbage-Recycling

## Cowichan Recyclopedia

Visit **cvrd.ca/recyclopedia** to learn more about recycling in the region.

#### DOWNLOAD THE COWICHAN RECYCLES APP





# CVRD MEADE CREEK RECYCLING

## CENTRE

## **RECYCLE OVER 650 ITEMS**



| ANTIFREEZE ↔       FREE         ✓ May be new, us