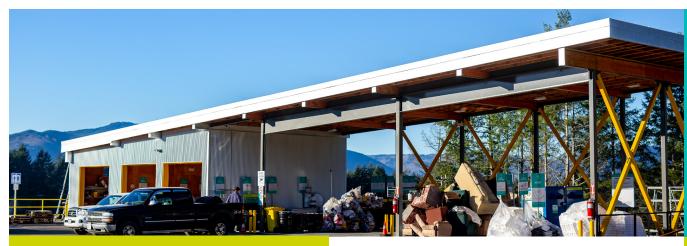

### MEADE CREEK SITE MAP



## **Recycling Centre Location & Hours**

8855 Youbou Road, Lake Cowichan BC Open 9 a.m. to 5 p.m. November 1 - March 31 Wednesday, Saturday and Sunday April 1 - October 31

Tuesday, Wednesday, Saturday and Sunday Closed on all Statutory Holidays and Boxing Day

Accepted materials and tipping fees may be subject to change without notice.

Call ahead or visit us online for current rates.

## Questions?

CVRD RECYCLING HOTLINE: 250.746.2540 TOLL-FREE: 1.800.665.3955 EMAIL: rwm@cvrd.bc.ca WEB: cvrd.ca/78/Garbage-Recycling

## Cowichan Recyclopedia

Visit **cvrd.ca/recyclopedia** to learn more about recycling in the region.

#### DOWNLOAD THE COWICHAN RECYCLES APP





# CVRD MEADE CREEK RECYCLING

## CENTRE

## **RECYCLE OVER 650 ITEMS**



| ANTIFREEZE ↔       F