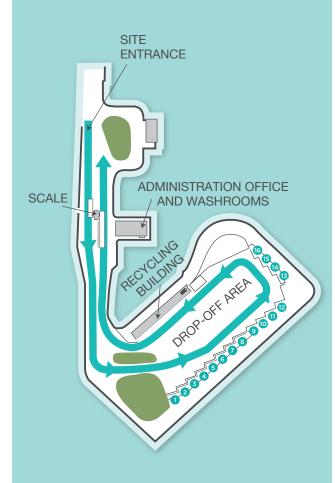

### **BINGS CREEK SITE MAP**



# **Recycling Centre Location & Hours**

3900 Drinkwater Road, Duncan BC Open seven days a week, 8 a.m. to 5 p.m. Closed on all Statutory Holidays, Easter Monday and Boxing Day Accepted materials and tipping fees may be subject to change without notice.

Call ahead or visit us online for current rates.

## Questions?

CVRD RECYCLING HOTLINE: 250.746.2540 TOLL-FREE: 1.800.665.3955 EMAIL: rwm@cvrd.bc.ca WEB: cvrd.ca/78/Garbage-Recycling

#### Cowichan Recyclopedia

Visit **cvrd.ca/recyclopedia** to learn more about recycling in the region.

#### DOWNLOAD THE COWICHAN RECYCLES APP

02.12

2024.



# CVRD

BINGS CREEK RECYCLING AND WASTE MANAGEMENT CENTRE

### **RECYCLE OVER 650 ITEMS**



| ANTIFREEZE ↔       FREE         ✓ May be new, used or diluted       FREE         ANTIFREEZE CONTINIER